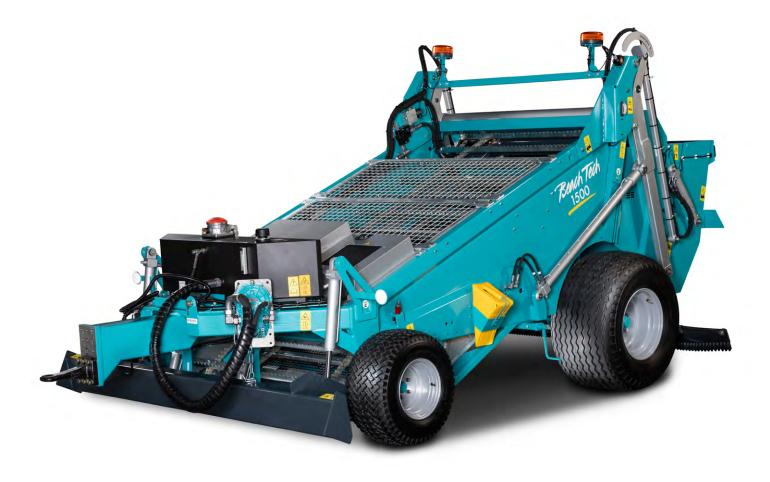

## BeachTech 1500

## Data sheet

| Cleaning method           |                                      | BeachTech 1500                              |
|---------------------------|--------------------------------------|---------------------------------------------|
|                           |                                      | Screening technique with oscillating screen |
|                           |                                      | and loading paddles                         |
| Tractor requirements      |                                      |                                             |
|                           | Recommended power output             | 48 kW (65 hp) – 62 kW (85 hp) **            |
|                           | 4-wheel-drive                        |                                             |
|                           | Differential lock                    |                                             |
|                           | 3-point-hitch cat. 1 or 2            |                                             |
|                           | PTO shaft                            | 6 spline, 1 3/8"                            |
|                           | Power take-off AR NORM               | 540 rpm                                     |
|                           | Power supply                         | 12V                                         |
| Dimensions                |                                      |                                             |
| Length<br>Width<br>Height | Vehicle length                       | 5,430 mm                                    |
|                           | Vehicle width                        | 2,480 mm                                    |
|                           | With finisher                        | 2,800 mm                                    |
|                           | Working width                        | 1,600 mm                                    |
|                           | Overall vehicle height               | 2,400 mm                                    |
|                           | Unloading hopper max.                | 2,600 mm                                    |
| Tires                     |                                      |                                             |
|                           | Wide-base                            | 520/50-17                                   |
| Weight                    |                                      |                                             |
|                           | Net weight                           | 3,120 kg                                    |
|                           | Technically permissible total weight | 3,500 kg *                                  |
| Tank capacity             |                                      |                                             |
|                           | Hydraulic oil                        | 80 L                                        |
| Performance               |                                      |                                             |
|                           | Area coverage up to                  | 17,000 m²/h **                              |
| Working depth             |                                      |                                             |
|                           | up to                                | 15 cm **                                    |
| Capacity                  |                                      |                                             |
|                           | Collection hopper                    | 1.50 m <sup>3</sup>                         |
| Speed                     |                                      |                                             |
|                           | Operating speed max.                 | 12 km/h **                                  |
|                           | Road traffic max.                    | 25 km/h // 40 km/h *                        |