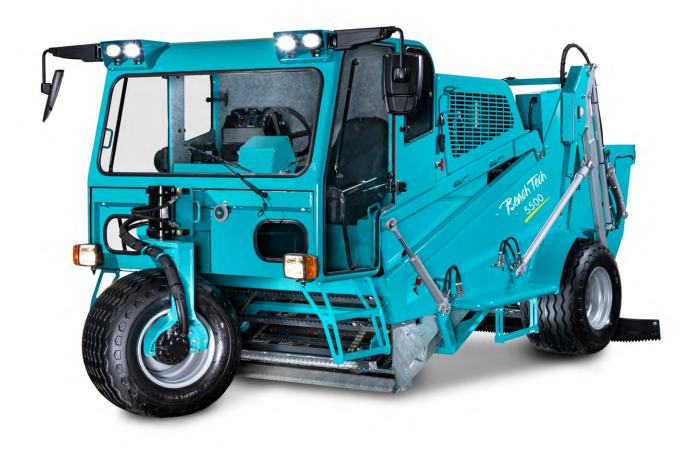

## **Data Sheet**

| Cleaning method |                                      |                                                                 |
|-----------------|--------------------------------------|-----------------------------------------------------------------|
|                 |                                      | Screening technique with oscillating screen and loading paddles |
| Engine          |                                      |                                                                 |
|                 | Туре                                 | Deutz TD 2.9 L4                                                 |
|                 | Number of cylinders                  | 4                                                               |
|                 | Intake system                        | Turbocharger                                                    |
|                 | Power output                         | 55 kW (74 hp) @ 2,400 rpm                                       |
|                 | Capacity                             | 2,925 cm <sup>3</sup>                                           |
|                 | Emission standards                   | EU Stage V (EPA Tier 4) or                                      |
|                 |                                      | EU Stage III b (EPA Tier 4)                                     |
| Drive           |                                      |                                                                 |
|                 |                                      | Hydrostatic all-wheel drive with 3-tires                        |
| D' '            |                                      | design                                                          |
| Dimensions      |                                      | 5.525                                                           |
| Length<br>Width | Med a late ( i.i. )                  | 5,525 mm                                                        |
| vvidii          | With standard tires (wide tires)     | 2,450 mm                                                        |
|                 | Working width                        | 1,600 mm                                                        |
|                 | Finisher                             | 2,800 mm                                                        |
| Height          | Vehicle (rotating beacon)            | 2,420 mm                                                        |
|                 | Unloading hopper max.                | 2,600 mm                                                        |
| Turning radius  |                                      | on the spot                                                     |
| Tires           |                                      |                                                                 |
|                 | Wide, low pressure                   | 500/50 x 17                                                     |
| Weight          |                                      |                                                                 |
|                 | Weight                               | 4,550 kg                                                        |
|                 | Technically permissible total weight | 5,600 kg *                                                      |
| Tank capacity   |                                      |                                                                 |
|                 | Diesel                               | 80                                                              |
|                 | Hydraulic oil                        | 75                                                              |
| Sound power     |                                      |                                                                 |
| at 2,600 rpm    | According to ISO 4254-1:2008         | Driver's seat 79 db (A)                                         |
| Performance     |                                      |                                                                 |
|                 | Area coverage up to                  | 22,000 m <sup>2</sup> / h                                       |
| Working depth   |                                      |                                                                 |
|                 | up to                                | 15 cm **                                                        |
| Capacity        |                                      |                                                                 |
|                 | Collection hopper                    | 1.5 m³                                                          |
| Speed           |                                      |                                                                 |
|                 | Operating speed max.                 | 15 km/h **                                                      |
|                 | Road traffic max.                    | 15 km/h *                                                       |